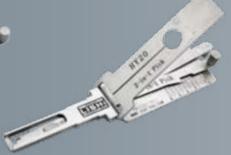

Genuine Lishi 2-in-1 picks allow the lock to be picked and decoded within 3 minutes. Genuine Lishi offer a full system from opening the lock and decoding through to cutting new keys.

#### **2IN1**

The Lishi 2-in-1 Pick and Decoder is the end product of over 2 years development work. These superb tools will pick and decode the lock for you in under 3 minutes. Lock picking is made faster than conventional Lishi Pick due to the revolutionary business end of the tools.

# 开读一体器 2-IN-1 PICKS | DECODERS

Pick & decode the lock in under 3 minutes.

WWW.LISHITOOLS.COM

LISHI2-1HY20

LISHI2-1KIA7-HY22

LISHI2-1HYN7R

LISHI2-1HYN11

LISHI2-1LAGUNA3