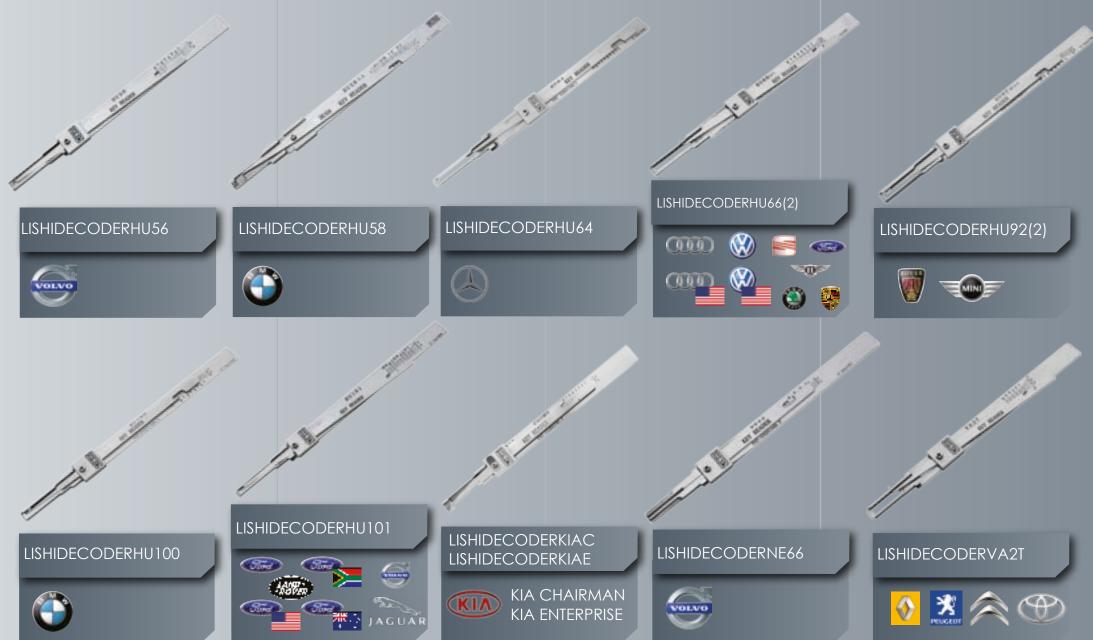

nuine Lishi
Decoders



Use a Key Reader if you offer the service to cut Auto Keys. A Key Reader will give you the key cut heights for the lock without the need to pick it open and without having a key present.







Genuine Lishi Key Readers

# 开读一体器 2-IN-1 PICKS | DECODERS







Pick & decode the lock in under 3 minutes.



























































































WWW.LISHITOOLS.COM

















LISHI2-1HY20





LISHI2-1KIA7-HY22







LISHI2-1HYN7R







LISHI2-1HYN11





LISHI2-1LAGUNA3





LISHI2-1MINI/MG



















































开读一体器 2-IN-1 WALLETS













12





















































14





















The world of Lishi at your fingertips.



## 读齿器 Decoders





读齿器

**Decoders** 

# Key Readers























#### 读齿器 Key Readers





















#### PREMIUM TIBBE

Presented in a lightweight leather wallet, this addition to the Genuine Lishi range is the strongest Tibbe Pick you can buy. Silver Soldered and made from stainless steel means that this professional tool is the strongest in the world, whilst also being user friendly with a built in decoding gauge.



WWW.LISHITOOLS.COM

#### LISHI MANUAL

This is a step-by-step manual on how to make the most of your Lishi 2-in-1 tools researched and written by Genuine Lishi Approved Trainer and Distributor, Tony Audsley. The User Guide is a comprehensive 62 page, illustrated manual explaining not just how to pick a lock, but what's inside the lock.

Available in these languages:



Engl