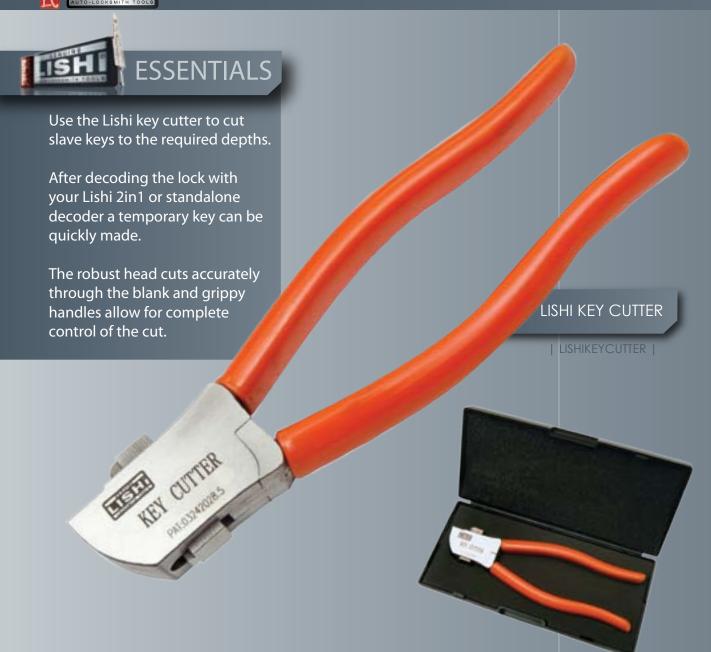

Genuine Lishi 2-in-1 picks allow the lock to be picked and decoded within 3 minutes. Genuine Lishi offer a full system from opening the lock and decoding through to cutting new keys.