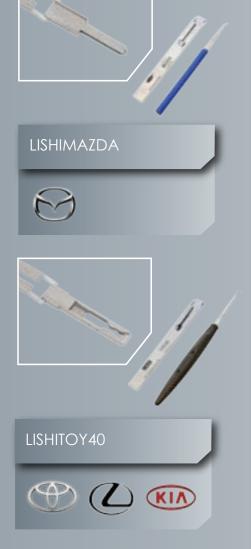

# 开读一体器 2-IN-1 PICKS | DECODERS

Pick & decode the lock in under 3 minutes.

WWW.LISHITOOLS.COM

LISHI2-1HY20

LISHI2-1KIA7-HY22

LISHI2-1HYN7R

LISHI2-1HYN11

LISHI2-1LAGUNA3