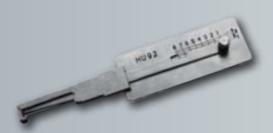

Genuine Lishi
Decoders

Use a Key Reader if you offer the service to cut Auto Keys. A Key Reader will give you the key cut heights for the lock without the need to pick it open and without having a key present.

Genuine Lishi Key Readers