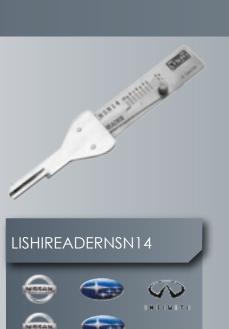

Genuine Lishi
Decoders

Use a Key Reader if you offer the service to cut Auto Keys. A Key Reader will give you the key cut heights for the lock without the need to pick it open and without having a key present.

Genuine Lishi Key Readers

# Key Readers

#### 读齿器 Key Readers

LISHIKEYNSN14

LISHIKEYTOY43