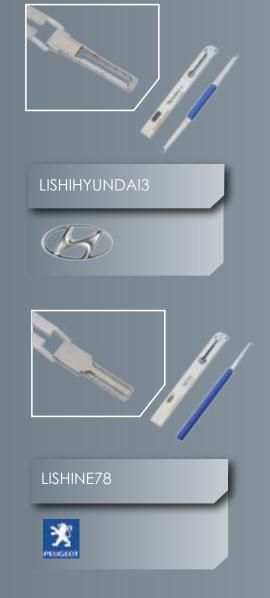

# 开读一体器 2-IN-1 PICKS | DECODERS

Pick & decode the lock in under 3 minutes.

WWW.LISHITOOLS.COM

LISHI2-1HY20

LISHI2-1KIA7-HY22

LISHI2-1HYN7R

LISHI2-1HYN11

LISHI2-1LAGUNA3