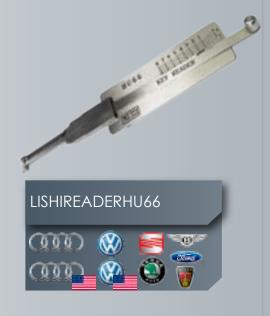

Genuine Lishi
Decoders

Use a Key Reader if you offer the service to cut Auto Keys. A Key Reader will give you the key cut heights for the lock without the need to pick it open and without having a key present.

Genuine Lishi Key Readers