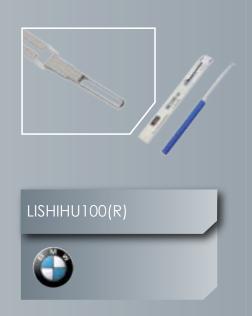

Genuine Lishi 2-in-1 picks allow the lock to be picked and decoded within 3 minutes. Genuine Lishi offer a full system from opening the lock and decoding through to cutting new keys.

#### **2IN1**

The Lishi 2-in-1 Pick and Decoder is the end product of over 2 years development work. These superb tools will pick and decode the lock for you in under 3 minutes. Lock picking is made faster than conventional Lishi Pick due to the revolutionary business end of the tools.