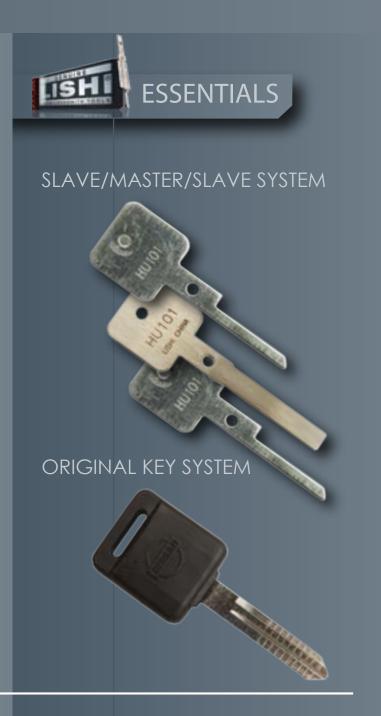

## SLAVE/MASTER KEYS

| ORIGINAL KEY      | MASTER       | SLAVE        |
|-------------------|--------------|--------------|
| HON60             | LISHIMKHON60 | LISHISKHON60 |
| HON66             | LISHIMKHON66 | LISHISKHON66 |
| HU43              | LISHIMKHU43  | LISHISKHU43  |
| HU56              | LISHIMKHU56  | LISHISKHU56  |
| HU58              | LISHIMKHU58  | LISHISKHU58  |
| HU64              | LISHIMKHU64  | LISHISKHU64  |
| HU66              | LISHIMKHU66  | LISHISKHU66  |
| HU83              | LISHIMKHU83  | LISHISKHU83  |
| HU92 (10)         | LISHIMKHU92  | LISHISKHU92  |
| HU100             | LISHIMKHU100 | LISHISKHU100 |
| HU101             | LISHIMKHU101 | LISHISKHU101 |
| KIA<br>Enterprise | LISHIMKKIAE  | LISHISKKIAE  |
| KIA<br>Chairman   | LISHIMKKIAC  | LISHISKKIAC  |
| NE66              | LISHIMKNE66  | LISHISKNE66  |
| NE78              | LISHIMKNE78  | LISHISKNE78  |

| ORIGINAL KEY | MASTER         | SLAVE          |
|--------------|----------------|----------------|
| RENAULT      | LISHIMKRENAULT | LISHISKRENAULT |
| SAAB(2)      | LISHIMKSAAB2   | LISHISKSAAB2   |
| SIP22        | LISHIMKSIP22   | LISHISKSIP22   |
| TOYOTA 2     | LISHIMKTOYOTA2 | LISHISKTOYOTA2 |
| TOY40        | LISHIMKTOY40   | LISHISKTOY40   |
| TOY48        | LISHIMKTOY48   | LISHISKTOY48   |
| VA2T         | LISHIMKVA2T    | LISHISKVA2T    |
| YM30         | LISHIMKYM30    | LISHISKYM30    |