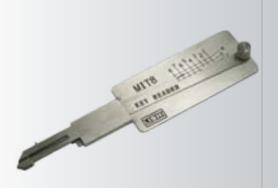

Genuine Lishi
Decoders

Use a Key Reader if you offer the service to cut Auto Keys. A Key Reader will give you the key cut heights for the lock without the need to pick it open and without having a key present.

Genuine Lishi Key Readers

# Key Readers

#### 读齿器 Key Readers