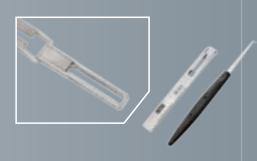

Genuine Lishi 2-in-1 picks allow the lock to be picked and decoded within 3 minutes. Genuine Lishi offer a full system from opening the lock and decoding through to cutting new keys.

#### **2IN1**

The Lishi 2-in-1 Pick and Decoder is the end product of over 2 years development work. These superb tools will pick and decode the lock for you in under 3 minutes. Lock picking is made faster than conventional Lishi Pick due to the revolutionary business end of the tools.