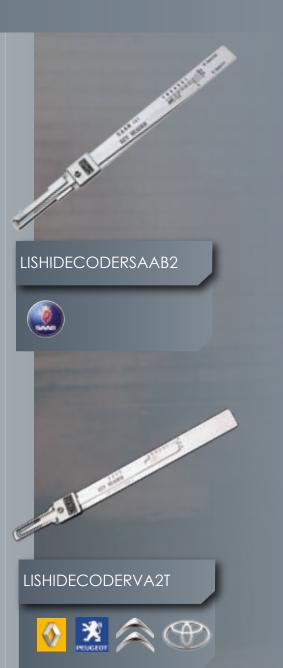

Genuine Lishi
Decoders

Use a Key Reader if you offer the service to cut Auto Keys. A Key Reader will give you the key cut heights for the lock without the need to pick it open and without having a key present.

Genuine Lishi Key Readers