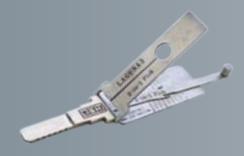

Genuine Lishi 2-in-1 picks allow the lock to be picked and decoded within 3 minutes. Genuine Lishi offer a full system from opening the lock and decoding through to cutting new keys.

#### **2IN1**

The Lishi 2-in-1 Pick and Decoder is the end product of over 2 years development work. These superb tools will pick and decode the lock for you in under 3 minutes. Lock picking is made faster than conventional Lishi Pick due to the revolutionary business end of the tools.

# 开读一体器 2-IN-1 PICKS | DECODERS

Pick & decode the lock in under 3 minutes.

WWW.LISHITOOLS.COM

LISHI2-1HY20

LISHI2-1KIA7-HY22

LISHI2-1HYN7R

LISHI2-1HYN11

LISHI2-1LAGUNA3