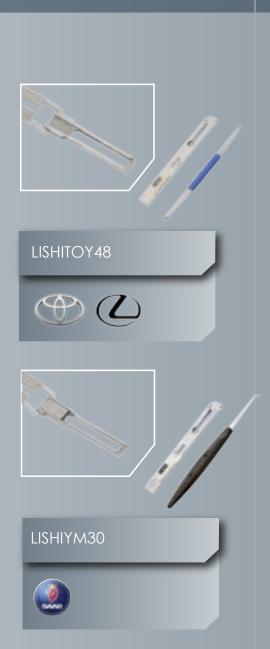

#### **2IN1**

The Lishi 2-in-1 Pick and Decoder is the end product of over 2 years development work. These superb tools will pick and decode the lock for you in under 3 minutes. Lock picking is made faster than conventional Lishi Pick due to the revolutionary business end of the tools.