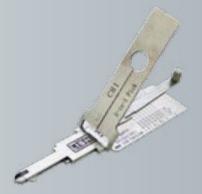

#### **2IN1**

The Lishi 2-in-1 Pick and Decoder is the end product of over 2 years development work. These superb tools will pick and decode the lock for you in under 3 minutes. Lock picking is made faster than conventional Lishi Pick due to the revolutionary business end of the tools.

#### **PICK**

These are perfectly engineered hand picks. Use these to open vehicle locks both Standard key and Laser key styles. We sell the complete range of Lishi picks as a set or individually.

Use a Decoder if you offer the service to cut Auto Keys. A decoder will give you the key cut heights for the lock after picking to the open position without having a key present.