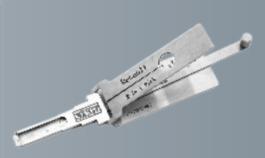

# 开读一体器 2-IN-1 PICKS | DECODERS

Pick & decode the lock in under 3 minutes.

WWW.LISHITOOLS.COM

LISHI2-1HY20

LISHI2-1KIA7-HY22

LISHI2-1HYN7R

LISHI2-1HYN11

LISHI2-1LAGUNA3