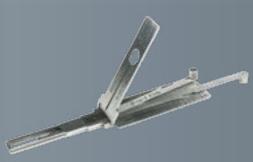

Genuine Lishi 2-in-1 picks allow the lock to be picked and decoded within 3 minutes. Genuine Lishi offer a full system from opening the lock and decoding through to cutting new keys.

#### **2IN1**

The Lishi 2-in-1 Pick and Decoder is the end product of over 2 years development work. These superb tools will pick and decode the lock for you in under 3 minutes. Lock picking is made faster than conventional Lishi Pick due to the revolutionary business end of the tools.