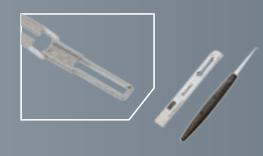

#### **2IN1**

The Lishi 2-in-1 Pick and Decoder is the end product of over 2 years development work. These superb tools will pick and decode the lock for you in under 3 minutes. Lock picking is made faster than conventional Lishi Pick due to the revolutionary business end of the tools.

# 开读一体器 2-IN-1 PICKS | DECODERS

Pick & decode the lock in under 3 minutes.

WWW.LISHITOOLS.COM

LISHI2-1HY20

LISHI2-1KIA7-HY22

LISHI2-1HYN7R

LISHI2-1HYN11

LISHI2-1LAGUNA3