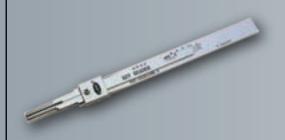

#### **2IN1**

The Lishi 2-in-1 Pick and Decoder is the end product of over 2 years development work. These superb tools will pick and decode the lock for you in under 3 minutes. Lock picking is made faster than conventional Lishi Pick due to the revolutionary business end of the tools.

# 开读一体器 2-IN-1 PICKS | DECODERS

Pick & decode the lock in under 3 minutes.

WWW.LISHITOOLS.COM

LISHI2-1HY20

LISHI2-1KIA7-HY22

LISHI2-1HYN7R

LISHI2-1HYN11

LISHI2-1LAGUNA3