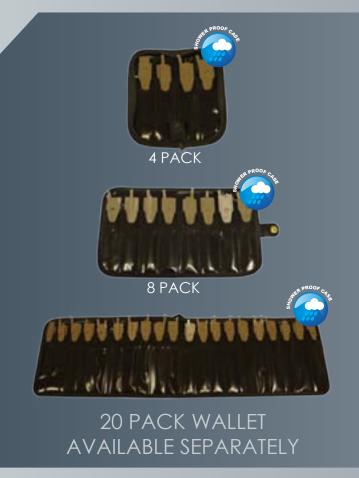

LISHI2-1MINI/MG

开读一体器 2-IN-1 WALLETS

12

14

The world of Lishi at your fingertips.