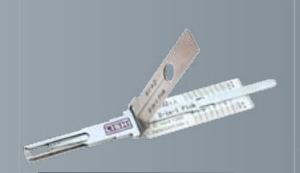

Genuine Lishi 2-in-1 picks allow the lock to be picked and decoded within 3 minutes. Genuine Lishi offer a full system from opening the lock and decoding through to cutting new keys.

#### **2IN1**

The Lishi 2-in-1 Pick and Decoder is the end product of over 2 years development work. These superb tools will pick and decode the lock for you in under 3 minutes. Lock picking is made faster than conventional Lishi Pick due to the revolutionary business end of the tools.