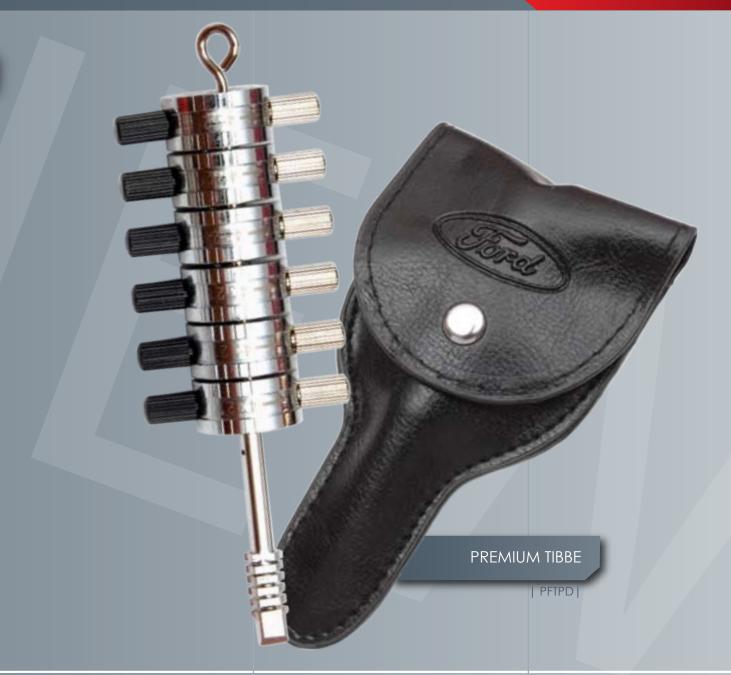

#### PREMIUM TIBBE

Presented in a lightweight leather wallet, this addition to the Genuine Lishi range is the strongest Tibbe Pick you can buy. Silver Soldered and made from stainless steel means that this professional tool is the strongest in the world, whilst also being user friendly with a built in decoding gauge.