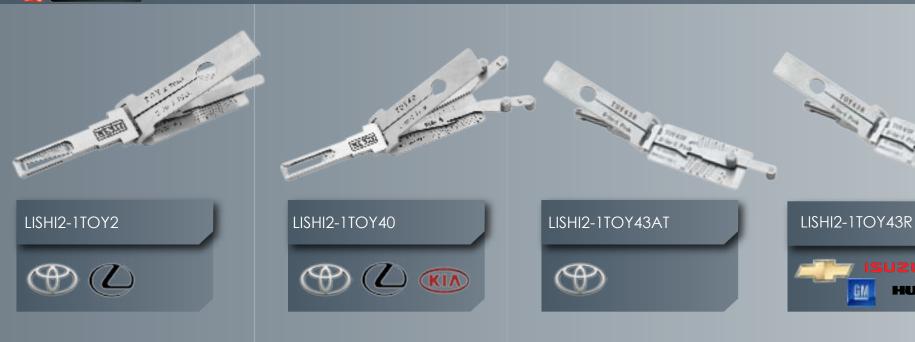

# 开读一体器 2-IN-1 PICKS | DECODERS

Pick & decode the lock in under 3 minutes.

WWW.LISHITOOLS.COM

LISHI2-1HY20

LISHI2-1KIA7-HY22

LISHI2-1HYN7R

LISHI2-1HYN11

LISHI2-1LAGUNA3