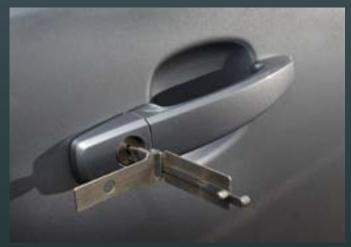

Genuine Lishi 2-in-1 picks allow the lock to be picked and decoded within 3 minutes. Genuine Lishi offer a full system from opening the lock and decoding through to cutting new keys.

#### **2IN1**

The Lishi 2-in-1 Pick and Decoder is the end product of over 2 years development work. These superb tools will pick and decode the lock for you in under 3 minutes. Lock picking is made faster than conventional Lishi Pick due to the revolutionary business end of the tools.