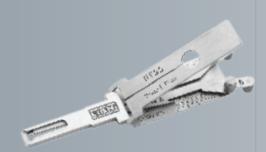

Genuine Lishi 2-in-1 picks allow the lock to be picked and decoded within 3 minutes. Genuine Lishi offer a full system from opening the lock and decoding through to cutting new keys.

#### **2IN1**

The Lishi 2-in-1 Pick and Decoder is the end product of over 2 years development work. These superb tools will pick and decode the lock for you in under 3 minutes. Lock picking is made faster than conventional Lishi Pick due to the revolutionary business end of the tools.

# 开读一体器 2-IN-1 PICKS | DECODERS

Pick & decode the lock in under 3 minutes.

WWW.LISHITOOLS.COM

LISHI2-1HY20

LISHI2-1KIA7-HY22

LISHI2-1HYN7R

LISHI2-1HYN11

LISHI2-1LAGUNA3