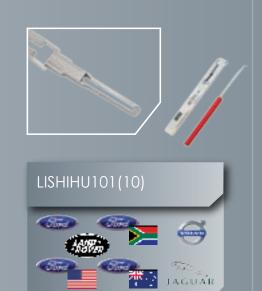

Genuine Lishi 2-in-1 picks allow the lock to be picked and decoded within 3 minutes. Genuine Lishi offer a full system from opening the lock and decoding through to cutting new keys.

#### **2IN1**

The Lishi 2-in-1 Pick and Decoder is the end product of over 2 years development work. These superb tools will pick and decode the lock for you in under 3 minutes. Lock picking is made faster than conventional Lishi Pick due to the revolutionary business end of the tools.