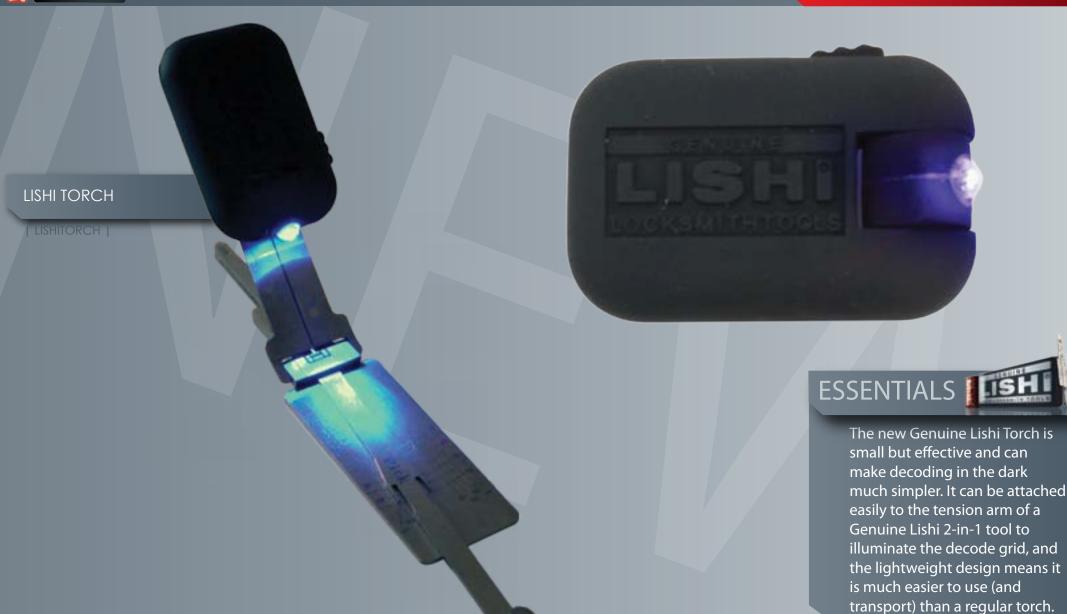

#### 读齿器 Key Readers





















#### PREMIUM TIBBE

Presented in a lightweight leather wallet, this addition to the Genuine Lishi range is the strongest Tibbe Pick you can buy. Silver Soldered and made from stainless steel means that this professional tool is the strongest in the world, whilst also being user friendly with a built in decoding gauge.



WWW.LISHITOOLS.COM

#### LISHI MANUAL

This is a step-by-step manual on how to make the most of your Lishi 2-in-1 tools researched and written by Genuine Lishi Approved Trainer and Distributor, Tony Audsley. The User Guide is a comprehensive 62 page, illustrated manual explaining not just how to pick a lock, but what's inside the lock.

Available in these languages:



English



Spanish



French



German



Portugese





26

## TRAINING CAR LOCKS











## SLAVE/MASTER KEYS

| ORIGINAL KEY      | MASTER       | SLAVE        |
|-------------------|--------------|--------------|
| HON60             | LISHIMKHON60 | LISHISKHON60 |
| HON66             | LISHIMKHON66 | LISHISKHON66 |
| HU43              | LISHIMKHU43  | LISHISKHU43  |
| HU56              | LISHIMKHU56  | LISHISKHU56  |
| HU58              | LISHIMKHU58  | LISHISKHU58  |
| HU64              | LISHIMKHU64  | LISHISKHU64  |
| HU66              | LISHIMKHU66  | LISHISKHU66  |
| HU83              | LISHIMKHU83  | LISHISKHU83  |
| HU92 (10)         | LISHIMKHU92  | LISHISKHU92  |
| HU100             | LISHIMKHU100 | LISHISKHU100 |
| HU101             | LISHIMKHU101 | LISHISKHU101 |
| KIA<br>Enterprise | LISHIMKKIAE  | LISHISKKIAE  |
| KIA<br>Ch