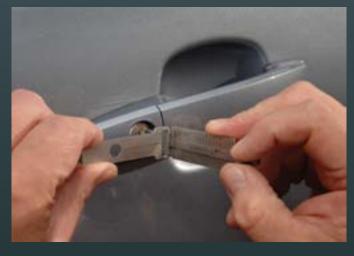

Genuine Lishi 2-in-1 picks allow the lock to be picked and decoded within 3 minutes. Genuine Lishi offer a full system from opening the lock and decoding through to cutting new keys.

#### **2IN1**

The Lishi 2-in-1 Pick and Decoder is the end product of over 2 years development work. These superb tools will pick and decode the lock for you in under 3 minutes. Lock picking is made faster than conventional Lishi Pick due to the revolutionary business end of the tools.