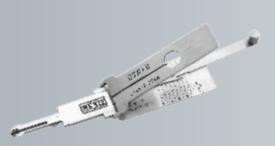

Genuine Lishi 2-in-1 picks allow the lock to be picked and decoded within 3 minutes. Genuine Lishi offer a full system from opening the lock and decoding through to cutting new keys.

#### **2IN1**

The Lishi 2-in-1 Pick and Decoder is the end product of over 2 years development work. These superb tools will pick and decode the lock for you in under 3 minutes. Lock picking is made faster than conventional Lishi Pick due to the revolutionary business end of the tools.

# 开读一体器 2-IN-1 PICKS | DECODERS

Pick & decode the lock in under 3 minutes.

WWW.LISHITOOLS.COM

LISHI2-1HY20

LISHI2-1KIA7-HY22

LISHI2-1HYN7R

LISHI2-1HYN11

LISHI2-1LAGUNA3