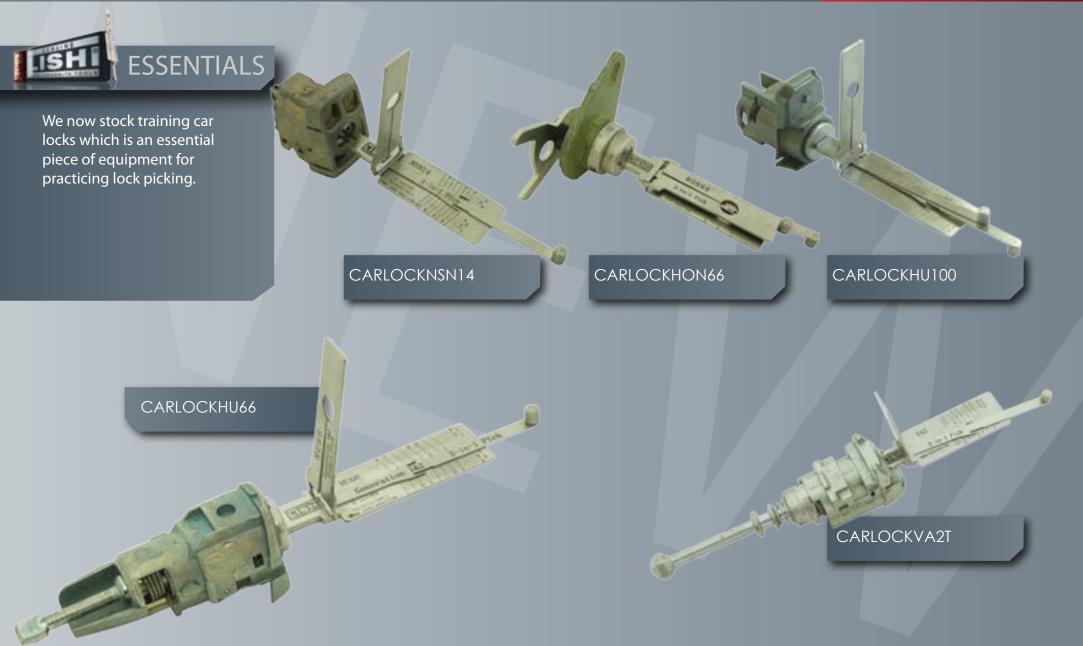

#### PREMIUM TIBBE

Presented in a lightweight leather wallet, this addition to the Genuine Lishi range is the strongest Tibbe Pick you can buy. Silver Soldered and made from stainless steel means that this professional tool is the strongest in the world, whilst also being user friendly with a built in decoding gauge.



WWW.LISHITOOLS.COM

#### LISHI MANUAL

This is a step-by-step manual on how to make the most of your Lishi 2-in-1 tools researched and written by Genuine Lishi Approved Trainer and Distributor, Tony Audsley. The User Guide is a comprehensive 62 page, illustrated manual explaining not just how to pick a lock, but what's inside the lock.

Available in these languages:



English



Spanish



French



German



Portugese





26

## TRAINING CAR LOCKS











## SLAVE/MASTER KEYS

| ORIGINAL KEY      | MASTER       | SLAVE        |
|-------------------|--------------|--------------|
| HON60             | LISHIMKHON60 | LISHISKHON60 |
| HON66             | LISHIMKHON66 | LISHISKHON66 |
| HU43              | LISHIMKHU43  | LISHISKHU43  |
| HU56              | LISHIMKHU56  | LISHISKHU56  |
| HU58              | LISHIMKHU58  | LISHISKHU58  |
| HU64              | LISHIMKHU64  | LISHISKHU64  |
| HU66              | LISHIMKHU66  | LISHISKHU66  |
| HU83              | LISHIMKHU83  | LISHISKHU83  |
| HU92 (10)         | LISHIMKHU92  | LISHISKHU92  |
| HU100             | LISHIMKHU100 | LISHISKHU100 |
| HU101             | LISHIMKHU101 | LISHISKHU101 |
| KIA<br>Enterprise | LISHIMKKIAE  | LISHISKKIAE  |
| KIA<br>Chairman   | LISHIMKKIAC  | LIS