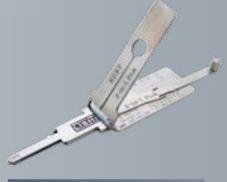

Genuine Lishi 2-in-1 picks allow the lock to be picked and decoded within 3 minutes. Genuine Lishi offer a full system from opening the lock and decoding through to cutting new keys.

#### **2IN1**

The Lishi 2-in-1 Pick and Decoder is the end product of over 2 years development work. These superb tools will pick and decode the lock for you in under 3 minutes. Lock picking is made faster than conventional Lishi Pick due to the revolutionary business end of the tools.