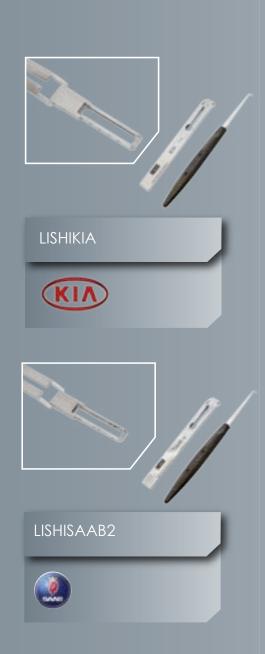

# 开读一体器 2-IN-1 PICKS | DECODERS

Pick & decode the lock in under 3 minutes.

WWW.LISHITOOLS.COM

LISHI2-1HY20

LISHI2-1KIA7-HY22

LISHI2-1HYN7R

LISHI2-1HYN11

LISHI2-1LAGUNA3