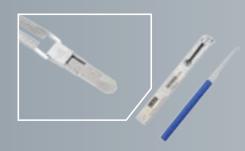

#### **2IN1**

The Lishi 2-in-1 Pick and Decoder is the end product of over 2 years development work. These superb tools will pick and decode the lock for you in under 3 minutes. Lock picking is made faster than conventional Lishi Pick due to the revolutionary business end of the tools.