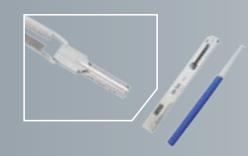

#### **2IN1**

The Lishi 2-in-1 Pick and Decoder is the end product of over 2 years development work. These superb tools will pick and decode the lock for you in under 3 minutes. Lock picking is made faster than conventional Lishi Pick due to the revolutionary business end of the tools.