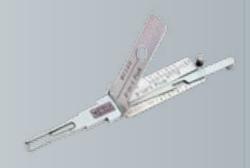

Genuine Lishi 2-in-1 picks allow the lock to be picked and decoded within 3 minutes. Genuine Lishi offer a full system from opening the lock and decoding through to cutting new keys.

#### **2IN1**

The Lishi 2-in-1 Pick and Decoder is the end product of over 2 years development work. These superb tools will pick and decode the lock for you in under 3 minutes. Lock picking is made faster than conventional Lishi Pick due to the revolutionary business end of the tools.