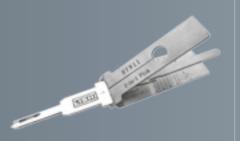

Genuine Lishi 2-in-1 picks allow the lock to be picked and decoded within 3 minutes. Genuine Lishi offer a full system from opening the lock and decoding through to cutting new keys.

#### **2IN1**

The Lishi 2-in-1 Pick and Decoder is the end product of over 2 years development work. These superb tools will pick and decode the lock for you in under 3 minutes. Lock picking is made faster than conventional Lishi Pick due to the revolutionary business end of the tools.

# 开读一体器 2-IN-1 PICKS | DECODERS

Pick & decode the lock in under 3 minutes.

WWW.LISHITOOLS.COM

LISHI2-1HY20

LISHI2-1KIA7-HY22

LISHI2-1HYN7R

LISHI2-1HYN11

LISHI2-1LAGUNA3