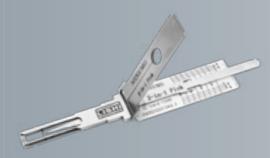

Genuine Lishi 2-in-1 picks allow the lock to be picked and decoded within 3 minutes. Genuine Lishi offer a full system from opening the lock and decoding through to cutting new keys.

#### **2IN1**

The Lishi 2-in-1 Pick and Decoder is the end product of over 2 years development work. These superb tools will pick and decode the lock for you in under 3 minutes. Lock picking is made faster than conventional Lishi Pick due to the revolutionary business end of the tools.

# 开读一体器 2-IN-1 PICKS | DECODERS

Pick & decode the lock in under 3 minutes.

WWW.LISHITOOLS.COM

LISHI2-1HY20

LISHI2-1KIA7-HY22

LISHI2-1HYN7R

LISHI2-1HYN11

LISHI2-1LAGUNA3