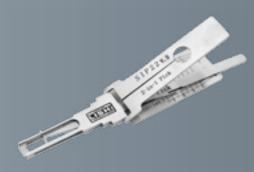

| ORIGINAL KEY | MASTER         | SLAVE          |
|--------------|----------------|----------------|
| RENAULT      | LISHIMKRENAULT | LISHISKRENAULT |
| SAAB(2)      | LISHIMKSAAB2   | LISHISKSAAB2   |
| SIP22        | LISHIMKSIP22   | LISHISKSIP22   |
| TOYOTA 2     | LISHIMKTOYOTA2 | LISHISKTOYOTA2 |
| TOY40        | LISHIMKTOY40   | LISHISKTOY40   |
| TOY48        | LISHIMKTOY48   | LISHISKTOY48   |
| VA2T         | LISHIMKVA2T    | LISHISKVA2T    |
| YM30         | LISHIMKYM30    | LISHISKYM30    |