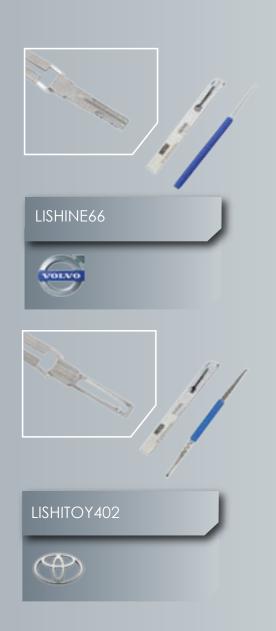

# 开读一体器 2-IN-1 PICKS | DECODERS

Pick & decode the lock in under 3 minutes.

WWW.LISHITOOLS.COM

LISHI2-1HY20

LISHI2-1KIA7-HY22

LISHI2-1HYN7R

LISHI2-1HYN11

LISHI2-1LAGUNA3

LISHI2-1MINI/MG

开读一体器 2-IN-1 WALLETS

12

14

The world of Lishi at your fingertips.