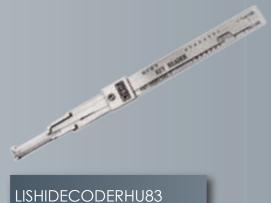

ffer the service to cut Auto Keys. A Key Reader will give you the key cut heights for the lock without the need to pick it open and without having a key present.







Genuine Lishi Key Readers

# 开读一体器 2-IN-1 PICKS | DECODERS







Pick & decode the lock in under 3 minutes.



























































































WWW.LISHITOOLS.COM

















LISHI2-1HY20





LISHI2-1KIA7-HY22







LISHI2-1HYN7R







LISHI2-1HYN11





LISHI2-1LAGUNA3





LISHI2-1MINI/MG



















































开读一体器 2-IN-1 WALLETS













12





















































14





















The world of Lishi at your fingertips.



## 读齿器 Decoders





读齿器

**Decoders** 

# Key Readers























#### 读齿器 Key Readers





















#### PREMIUM TIBBE

Presented in a lightweight leather wallet, this addition to the Genuine Lishi range is the strongest Tibbe Pick you can buy. Silver Soldered and made from stainless steel means that this professional tool is the strongest in the world, whilst also being user friendly with a built in decoding gauge.



WWW.LISHITOOLS.COM

#### LISHI MANUAL

This is a step-by-step manual on how to make the most of your Lishi 2-in-1 tools researched and written by Genuine Lishi Approved Trainer and Distributor, Tony Audsley. The User Guide is a comprehensive 62 page, illustrated manual explaining not just how to pick a lock, but what's inside the lock.

Available in these languages:



English



Spanish



French



German



Portugese