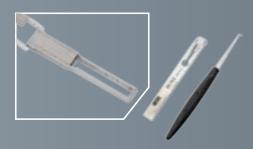

Genuine Lishi 2-in-1 picks allow the lock to be picked and decoded within 3 minutes. Genuine Lishi offer a full system from opening the lock and decoding through to cutting new keys.

#### **2IN1**

The Lishi 2-in-1 Pick and Decoder is the end product of over 2 years development work. These superb tools will pick and decode the lock for you in under 3 minutes. Lock picking is made faster than conventional Lishi Pick due to the revolutionary business end of the tools.