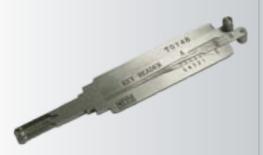

Genuine Lishi
Decoders

Use a Key Reader if you offer the service to cut Auto Keys. A Key Reader will give you the key cut heights for the lock without the need to pick it open and without having a key present.

Genuine Lishi Key Readers

# Key Readers

#### 读齿器 Key Readers