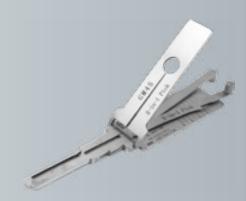

#### **2IN1**

The Lishi 2-in-1 Pick and Decoder is the end product of over 2 years development work. These superb tools will pick and decode the lock for you in under 3 minutes. Lock picking is made faster than conventional Lishi Pick due to the revolutionary business end of the tools.

#### **PICK**

These are perfectly engineered hand picks. Use these to open vehicle locks both Standard key and Laser key styles. We sell the complete range of Lishi picks as a set or individually.

Use a Decoder if you offer the service to cut Auto Keys. A decoder will give you the key cut heights for the lock after picking to the open position without having a key present.