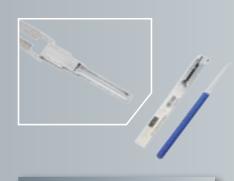

#### **2IN1**

The Lishi 2-in-1 Pick and Decoder is the end product of over 2 years development work. These superb tools will pick and decode the lock for you in under 3 minutes. Lock picking is made faster than conventional Lishi Pick due to the revolutionary business end of the tools.