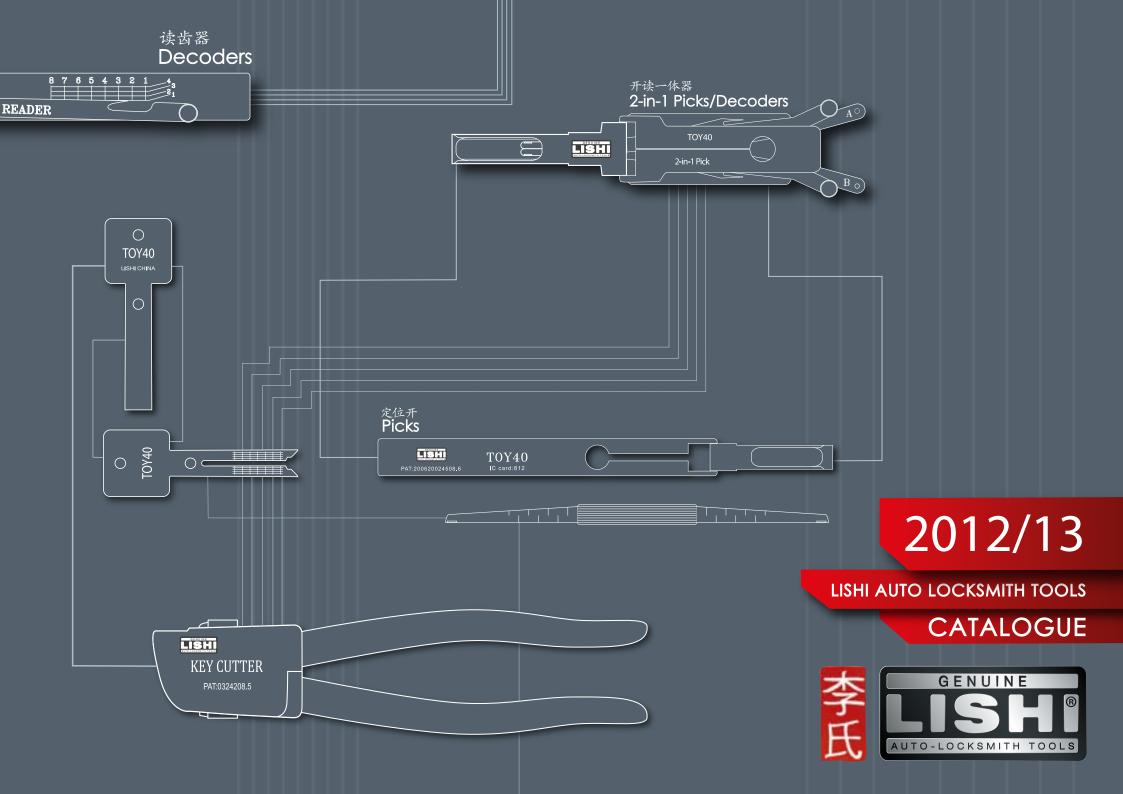

Genuine Lishi 2-in-1 picks allow the lock to be picked and decoded within 3 minutes. Genuine Lishi offer a full system from opening the lock and decoding through to cutting new keys.

#### **2IN1**

The Lishi 2-in-1 Pick and Decoder is the end product of over 2 years development work. These superb tools will pick and decode the lock for you in under 3 minutes. Lock picking is made faster than conventional Lishi Pick due to the revolutionary business end of the tools.

#### **PICK**

These are perfectly engineered hand picks. Use these to open vehicle locks both Standard key and Laser key styles. We sell the complete range of Lishi picks as a set or individually.

Use a Decoder if you offer the service to cut Auto Keys. A decoder will give you the key cut heights for the lock after picking to the open position without having a key present.

Genuine Lishi
Decoders

Use a Key Reader if you offer the service to cut Auto Keys. A Key Reader will give you the key cut heights for the lock without the need to pick it open and without having a key present.

Genuine Lishi Key Readers

## 读齿器 Decoders

读齿器

**Decoders** 

#### 读齿器 Key Readers