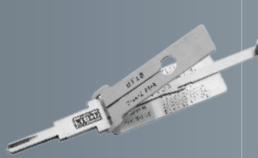

Genuine Lishi 2-in-1 picks allow the lock to be picked and decoded within 3 minutes. Genuine Lishi offer a full system from opening the lock and decoding through to cutting new keys.

#### **2IN1**

The Lishi 2-in-1 Pick and Decoder is the end product of over 2 years development work. These superb tools will pick and decode the lock for you in under 3 minutes. Lock picking is made faster than conventional Lishi Pick due to the revolutionary business end of the tools.

# 开读一体器 2-IN-1 PICKS | DECODERS

Pick & decode the lock in under 3 minutes.

WWW.LISHITOOLS.COM

LISHI2-1HY20

LISHI2-1KIA7-HY22

LISHI2-1HYN7R

LISHI2-1HYN11

LISHI2-1LAGUNA3