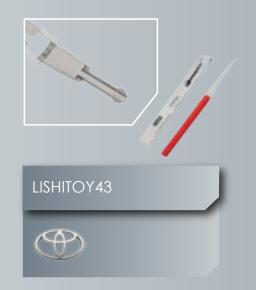

# 开读一体器 2-IN-1 PICKS | DECODERS

Pick & decode the lock in under 3 minutes.

WWW.LISHITOOLS.COM

LISHI2-1HY20

LISHI2-1KIA7-HY22

LISHI2-1HYN7R

LISHI2-1HYN11

LISHI2-1LAGUNA3

LISHI2-1MINI/MG

开读一体器 2-IN-1 WALLETS

12

14

The world of Lishi at your fingertips.