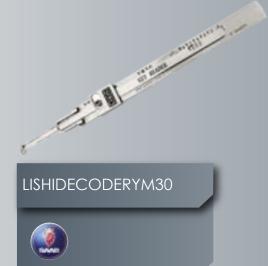

## 读齿器 Decoders

读齿器

**Decoders** 

| ORIGINAL KEY | MASTER         | SLAVE          |
|--------------|----------------|----------------|
| RENAULT      | LISHIMKRENAULT | LISHISKRENAULT |
| SAAB(2)      | LISHIMKSAAB2   | LISHISKSAAB2   |
| SIP22        | LISHIMKSIP22   | LISHISKSIP22   |
| TOYOTA 2     | LISHIMKTOYOTA2 | LISHISKTOYOTA2 |
| TOY40        | LISHIMKTOY40   | LISHISKTOY40   |
| TOY48        | LISHIMKTOY48   | LISHISKTOY48   |
| VA2T         | LISHIMKVA2T    | LISHISKVA2T    |
| YM30         | LISHIMKYM30    | LISHISKYM30    |